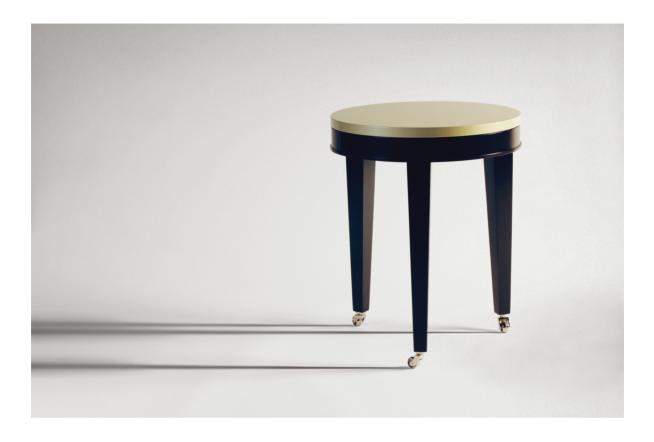

# **Carly Spot Table**

Ribbon Stripe Mahogany Top and Apron. Square tapered legs with brass casters. Priced as single finish. For combination finish, contact customer service.

Wood Species: Mahogany

## **Dimensions**

**Height:** 20" (50.8 cm) **Diameter:** 18" (45.72 cm)