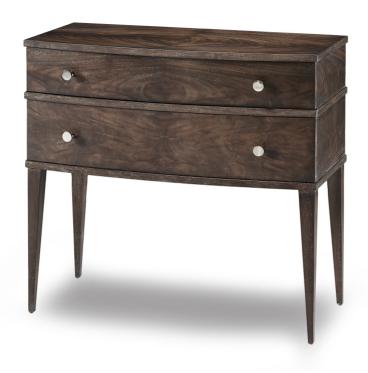

# **Horizon Chest**

The Horizon Chest has a bowfront shape with two conforming drawers. Figured Mahogany veneer is used on the top and drawer fronts. Satin Brass hardware is standard.

Wood Species: Mahogany

# **Dimensions**

Width: 32.75" (83.185 cm)

**Depth:** 16" (40.64 cm)

Height: 30" (76.2 cm)