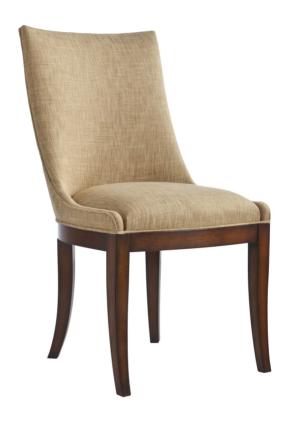

## Empire Side Chair, Upholstered

Fully upholstered back and spring seat construction. Welt base.

Wood Species: Cherry

COM Required: 2.5 yards

## **Dimensions**

Width: 21.25" (53.975 cm)

**Depth:** 24" (60.96 cm)

Height: 37.5" (95.25 cm)

Seat Height: 20.75" (52.705 cm)