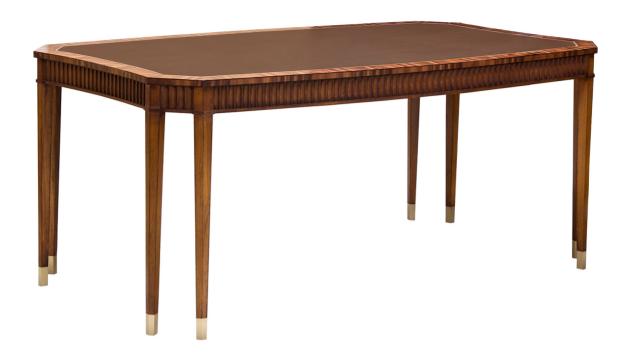

# Butterfield Table Desk with Leather Top

Concave and convex shaped top with Rosewood border and fluted apron. Eight pentagon shaped legs taper to satin brass feet.

Wood Species: Mahogany, Rosewood

### **Dimensions**

**Width:** 70.5" (179.07 cm) **H** 

**Depth:** 42" (106.68 cm)

Height: 30" (76.2 cm)