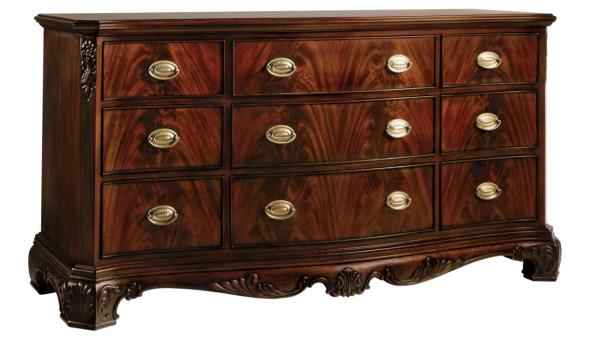

### C331-200 Vaughn Dresser

Nine drawers with feathered Mahogany veneer. Four-piece Crotch Mahogany top with Ribbon-Stripe Mahogany border. Acanthus leaf and shell carvings on corner posts and base rail. Antique brass hardware.