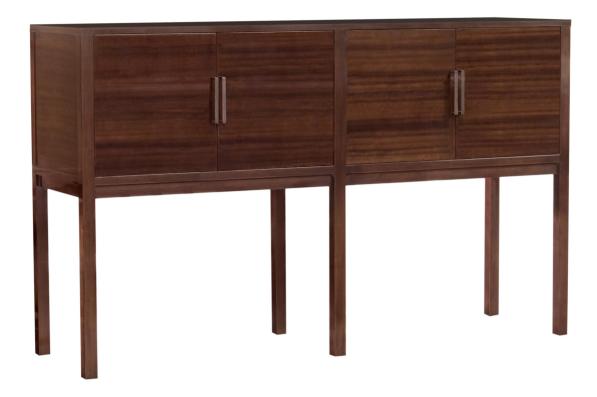

## **Brighton Sideboard**

Ribbon Stripe Mahogany in a horizontal orientation on four doors. one adjustable shelf behind each pair of doors. Oiled bronze hardware.

Wood Species: Mahogany

## **Dimensions**

Width: 64.5" (163.83 cm)

**Depth:** 18" (45.72 cm)

Height: 40" (101.6 cm)