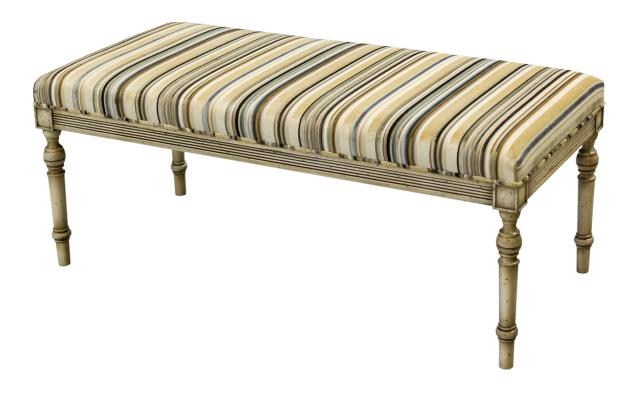

## **Holly Bench**

The Holly Bench features decorative, turned legs joined by reeded rails. Designed of Maple, the bench is available in both wood and painted finishes. The fabric is pulled over the rail and finished with a welt base. Sale price \$826

Wood Species: Maple

## **Dimensions**

Width: 46" (116.84 cm)

**Depth:** 20" (50.8 cm)

Height: 19" (48.26 cm)