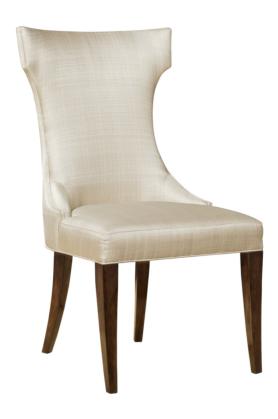

## **Elise Side Chair**

The accompanying side chair to the Elise Arm Chair has a fully upholstered seat and back. Welt trim is standard. Limited Stock.

Wood Species: Walnut

COM Required: 4 yards

## **Dimensions**

Width: 22" (55.88 cm)

**Depth:** 26" (66.04 cm)

Height: 40" (101.6 cm)

Seat Width: 22" (55.88 cm)

**Seat Depth:** 18" (45.72 cm)

Seat Height: 19" (48.26 cm)