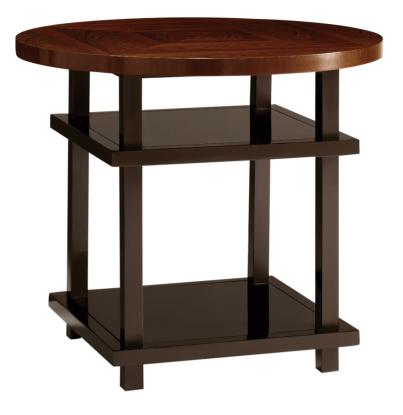

### 2004-065RP Aiden Side Table

The Brazilian Rosewood veneer is featured on the top. The Mahogany base features square legs and two framed shelves. Floor samples. Three finished in Preservation Top and Silk Chocolate Base. Another finished in Preservation for the top. Another is unknown finished.

Wood Species: Mahogany, Rosewood

## Dimensions

Height: 26" (66.04 cm)

Diameter: 30" (76.2 cm)