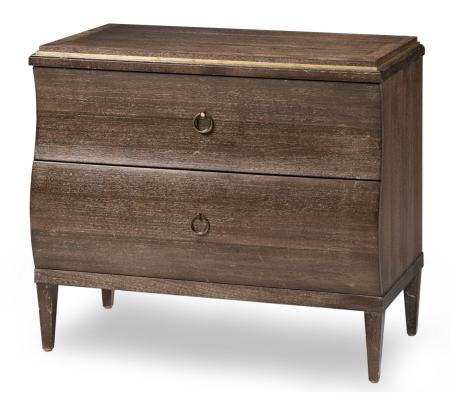

## **Vienna Bedside Chest**

The Vienna is made of Eucalyptus bordered in Chestnut Burl. There is a solid brass, hand nailed trim applied to the edge of the top. The drawer fronts are shaped, one concave and one convex. Available in 556 Brier Smoke and 558 Lava finishes only. Limited Stock

# **Dimensions**

Width: 33" (83.82 cm)

**Depth:** 19" (48.26 cm)

Height: 28" (71.12 cm)