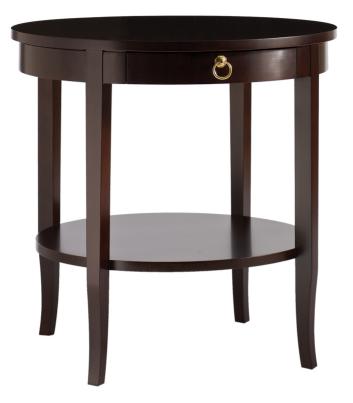

# 71-810 **Lamp Table**

#### Knowledge

One drawer. Lower shelf. Finished in Bark. Cherry solids and veneers. Floor Samples. There is one finished in each of the following: 3000 M-1, Bark, Portofino.

Wood Species: Cherry

## Dimensions

Height: 28.75" (73.025 cm)

Diameter: 29.25" (74.295 cm)