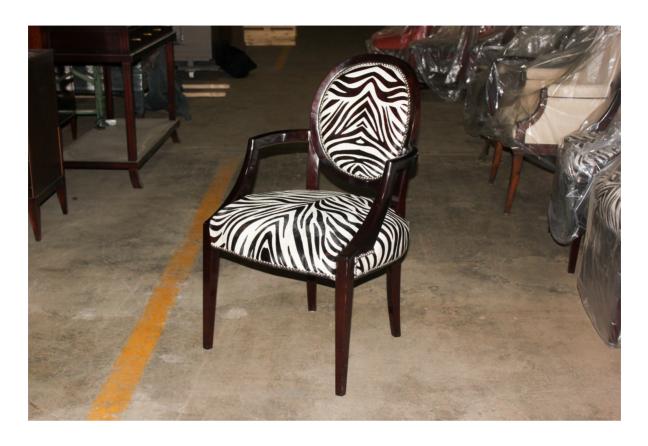

# COUNCILL

2004-201A

# **Pamela Armchairs**

Upholstered inside and outside back. COM animal print, hair-on-hide. Nail trim. Floor Sample.

An additional single Pamela Armchair and Sidechair are both available in a different fabric.

### **Dimensions**

**Width:** 23" (58.42 cm) **Seat Width:** 20" (50.8 cm)

**Depth:** 24" (60.96 cm) **Seat Depth:** 20" (50.8 cm)

**Height:** 39" (99.06 cm) **Seat Height:** 20" (50.8 cm)

**Arm Height:** 25.5" (64.77 cm)