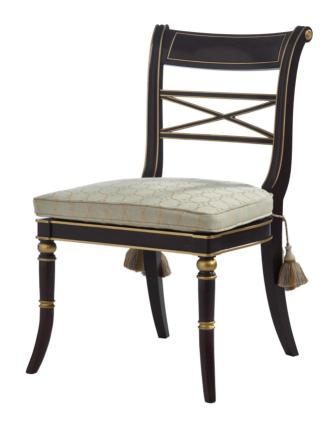

## **Regency Side Chair**

Mahogany solids. Cane seat with loose cushion attached. COM. Gold painted accents. Floor Sample.

Wood Species: Mahogany

## **Dimensions**

Width: 21.5" (54.61 cm)

**Depth:** 21.5" (54.61 cm)

Height: 36" (91.44 cm)

Seat Height: 18" (45.72 cm)