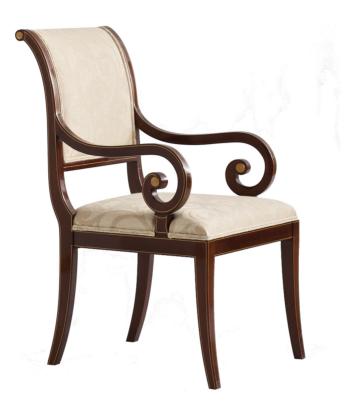

# 75-071 Sleigh Back Armchair

Mahogany sleigh back armchair with upholstered inside and outside back. Spring construction in the seat. Gold pin striping with gold painted rosettes on the back posts. COM. Finished in Americana. Floor Samples. All 3 floor samples are finished differently.

Wood Species: Mahogany

# Dimensions

| Width: 22.5" (57.15 cm)      | Arm Height: 26.5" (67.31 cm)    |
|------------------------------|---------------------------------|
| <b>Depth:</b> 26" (66.04 cm) | Seat Width: 20" (50.8 cm)       |
| Height: 38.25" (97.155 cm)   | Seat Height: 19.25" (48.895 cm) |