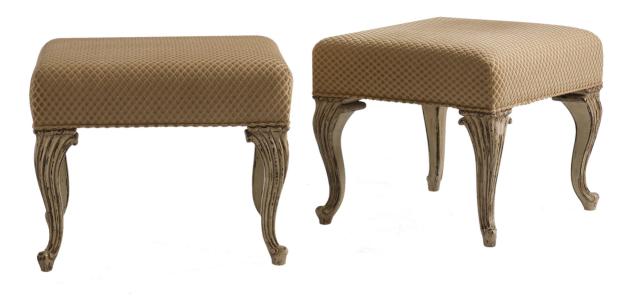

## **Bunching Stool**

The high style bench is available in a bunching stool size to be grouped together. The hand carved cabriole legs are made of Cherry. Welt base is standard. Nail trim is optional for an upcharge. Price does not include fabric.

Wood Species: Cherry
COM Required: 1 yards

## **Dimensions**

Width: 22" (55.88 cm)

Height: 18" (45.72 cm)

**Depth:** 20" (50.8 cm)