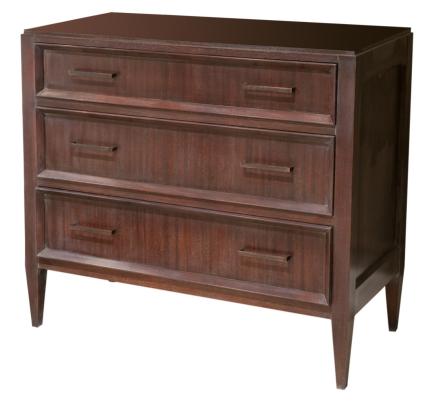

### C122-003 Max Single Chest

Drawing from classic 18th century case proportions, the Max Chest incorporates 20th century French Moderne details. The chest has a stepped rectangular top of Ribbon Stripe Mahogany over a small top drawer and two deep lower drawers, each surrounded with a stylized bolection molding that creates a dramatic dimensional façade. Oiled bronze hardware is standard. Limited stock.

Wood Species: Mahogany

# Dimensions

Width: 37.5" (95.25 cm)

Depth: 17" (43.18 cm)

Height: 34" (86.36 cm)