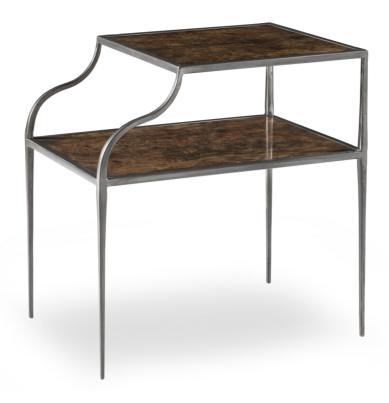

## **Tier Table**

The hallmarks of the Tier Table lie in the slenderized tapering legs of the metal base and two Walnut finish shelves whose varied depths allude to the nesting table concept.

Wood Species: Walnut

## **Dimensions**

**Width:** 22" (55.88 cm) **Height:** 28.75" (73.025 cm)

**Depth:** 28" (71.12 cm)