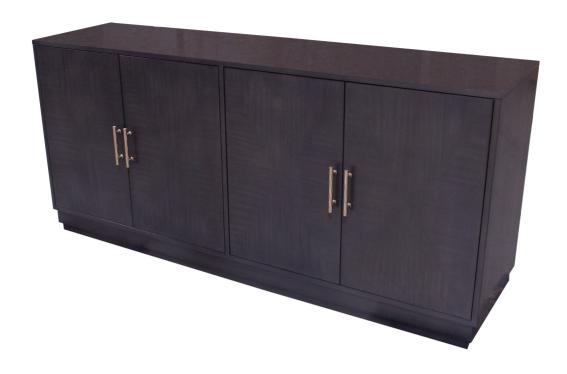

#### Metropolitan

The Knowledge four door credenza is highlighted with a book-matched veneer 'X' pattern design on each door. The base is a stepped plinth and the hardware is a solid brass bar pull with subtle modern design elements. There is one adjustable wood shelf behind each set of doors. The cabinet is structured of White Maple, while the doors are Mahogany. We recommend darker stain finishes to blend the two species or a combination finish on the case and doors.