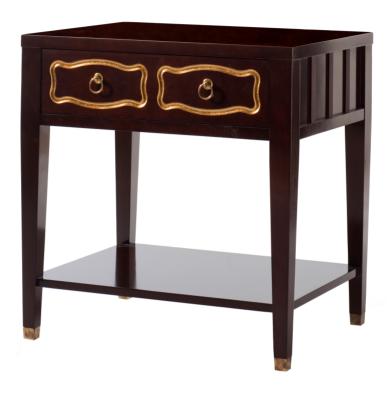

## Gran Via Lamp Table

The Gran Via Lamp Table is signature Dorothy Draper. A distinguishing feature of this table are the chevron-shaped, vertical dividers on the sides and back. The table is completely finished on all sides. It features a single drawer with a storage shelf below. Finished in black lacquer with Gold Accents.