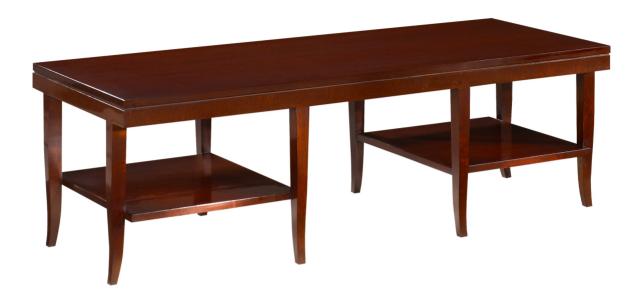

## **Cocktail Table with Shelves**

Designed with an offset kicked leg, and equipped with two large shelves and a pass-through in the center, this table represents functional style. The table is crafted of Cherry hardwoods and straight grain veneers.