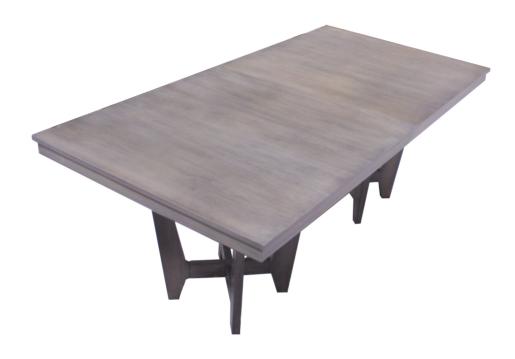

### Metropolitan, Knowledge

Vintage modern inspiration from late 40's to early 50's. The modern design is comprised of very clean lines with an apron and graduated pedestals. Crafted of Cherry solids and Cherry veneers, the pedestal base design is four simple legs at a dramatic angle with horizontal stretchers when combined create a dynamic "W" shape design. Flat veneer edge top with apron. The base of the apron reveals a subtle chamfer shape for an elevated design detail.