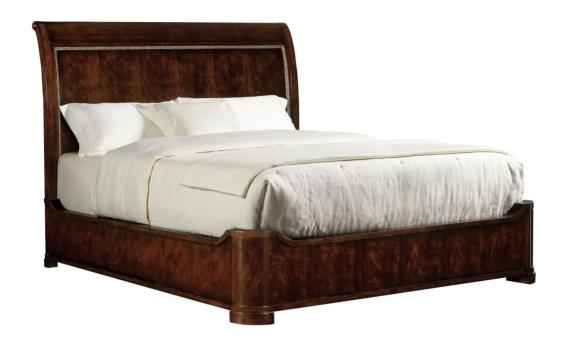

# **Austin Sleigh Bed-Queen**

#### The Classics

Fiery Crotch Walnut veneer is framed and accented with lamb's tongue molding on the sleigh headboard. The rounded foot posts adjoin the beautifully shaped side and foot rails that also are designed with Crotch Walnut veneer. Gold painted accents are standard on the lamb's tongue molding. Silver accents are available upon request. Inside (head to foot): 83.125". Inside (rail to rail): 64". Floor to top of box spring support: 9.25". Floor to top of side rail: 15.5".

## **Dimensions**

Width: 67" (170.18 cm)

**Depth:** 93" (236.22 cm)

Height: 64" (162.56 cm)