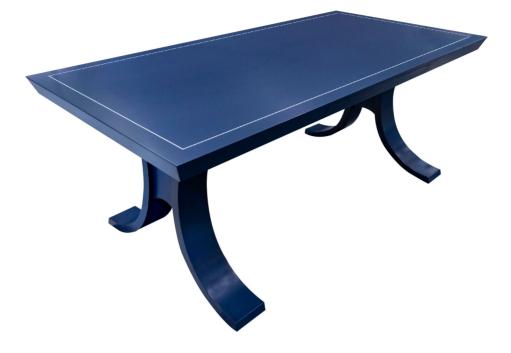

#### **Dorothy Draper**

Dorothy Draper designed the lobby of the Mark Hopkins Hotel in 1952. The signature lamp table design with C-curved legs is reproduced in this stylish Cherry table desk. The Mark table desk features a slip-matched, veneered top with a dramatic, angled Cherry rim. The two pedestals have C-curved legs like the standard Mark Table and the desk features a single pencil drawer. See 88-013, 88-014, 88-015, and the Mark console 88-837