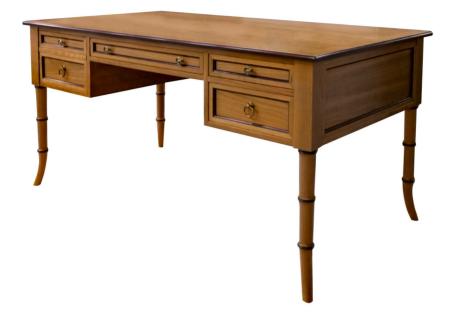

## 188-200 **Dorothy Draper Bamboo Desk**

#### **Dorothy Draper**

This desk with bamboo detail captures Dorothy Draper's love of Chinese Chippendale. The desk is constructed of Cherry solids and veneers with solid brass hardware. It is available in all wood and painted finishes. Accents, as shown here, are optional.