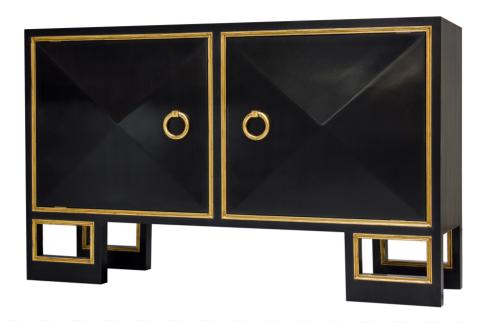

#### Truex, Metropolitan, Designer Series

Showmanship and fantasy were hallmarks of legendary American badboy designer James Mont, the Godfather of Exotic Modernism. He caused a scandal in the late 1940's. If you're planning a little scandal of your own, we've got just teh piece for you. Inspired by an original design by James Mont, circa 1942, this grand cabinet is a work of art. With faceted doors and a unique tapered shape, it is well suited to work in the midst of any interior setting. It is crafted of Cherry solids and veneers. The cabinet features block-style feet with an open center. The interior houses a fixed shelf. Adorning the doors are hand-forged ring pulls. Painted accents included. Gilt accents available at an additional charge.