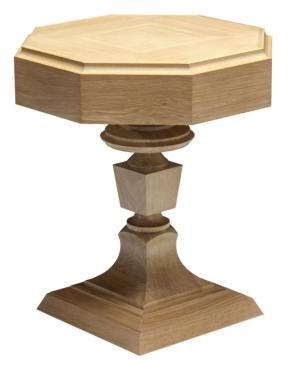

#### 58-812 Rook Side Table

#### Metropolitan, Truex, Designer Series

Once in a while a side player will become the star of the show. This is certain to be the case when any part of our stage is set by James Mont. This architectural table was inspired by the designs of James Mont, circa 1950. Crafted of White Oak solids and veneers. Octagonal top with cove-shaped apron. The turned column ends in a pedestal base. Available in cerused Oak finishes.

Wood Species: White Oak

### Dimensions

Width: 21" (53.34 cm)

Height: 24.75" (62.865 cm)

Depth: 21" (53.34 cm)