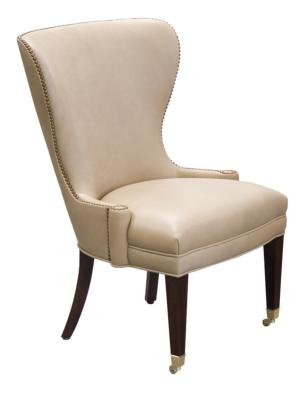

# 525 Sutton Place Dining Chair

#### Metropolitan

Seated comfortably at the intersection of louche and luxurious is Truex's Sutton Place Dining Chair. This is based on a design originally created for Grosfeld House , and as a dining piece or in a set, these are sure to get teh conversation started and keep it going. Inspired by the work of Lorin Jackson, circa 1950 this beautiful chair is suitable for a dining, office or occasional application. Exposed Walnut legs. Bronze sabots with casters. French natural nailhead trim on back with welt trim on front of seat.

# Dimensions

Width: 24.75" (62.865 cm)

Seat Depth: 18.5" (46.99 cm)

Depth: 27" (68.58 cm)

Seat Height: 19" (48.26 cm)

Height: 36.5" (92.71 cm)