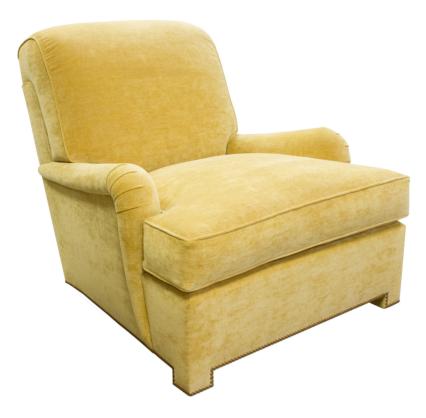

## 535 Edward G. Lounge Chair

#### Truex, Metropolitan

Inspired by the work of Samuel Marx, circa 1960, this handsome chair has an angled back to add drama to a comfortable, well-crafted seat. The profile of the base features a French natural brass nailhead trim.