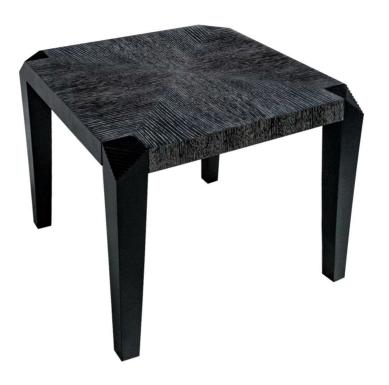

# Concorde Square Lamp Table Oak

#### Metropolitan

Combining a lasting love affair with Paris and a fondness for meticulously worked timber in all its forms, Greg Natale presents the CONCORDE collection of tables. Embracing the robustness of timber and the changing qualities of stained and painted wood finishes – Natale has taken the idea of ornamentation to its most minimal conclusion whilst delivering on elegance. The even, triangulated step detail that crowns each leg, imbues the range with personality and interest yet allows the weight and assemblage of the timber beams and legs to remain hero. Concorde presents a European sensibility combined with the strength of Kindel's craftsmanship with just a hint of Natale's trademark contemporary flair. Oak top with Maple triangulated legs. Dual finish is standard. Specify Oak finish for top and paint or a standard stain finish for legs. Oak