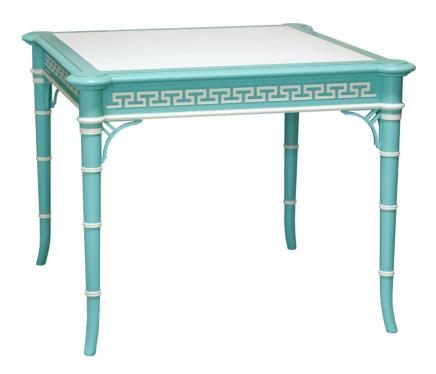

#### **Dorothy Draper**

The Regency card table is very high style with gold painted accents on the Greek key fretwork of the apron. The bamboo legs are also accented in Gold. The leather top is standard with blind tooling. There are four drink rests that pull out from each rounded corner. Accents can be any painted lacquer colors, although gold is standard.

Wood Species: Cherry

### **Dimensions**

**Width:** 38" (96.52 cm) **Height:** 30" (76.2 cm)

**Depth:** 38" (96.52 cm)