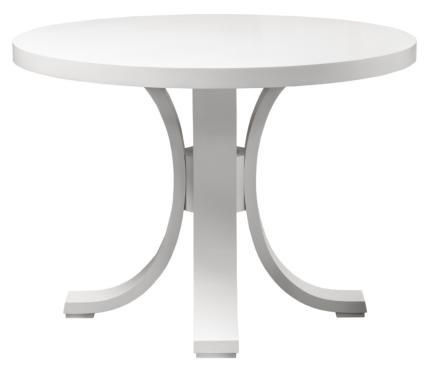

#### **Dorothy Draper**

This round Cherry cafe table features a slip-matched, veneered top with a solid Cherry rim. The sleek top has no apron. The pedestal base with four curved legs is based on the Mark Round Lamp table, 88-720 that Dorothy Draper designed for the lobby of the Mark Hopkins Hotel in San Francisco.

Wood Species: Cherry

# Dimensions

Height: 30" (76.2 cm)

Diameter: 42" (106.68 cm)