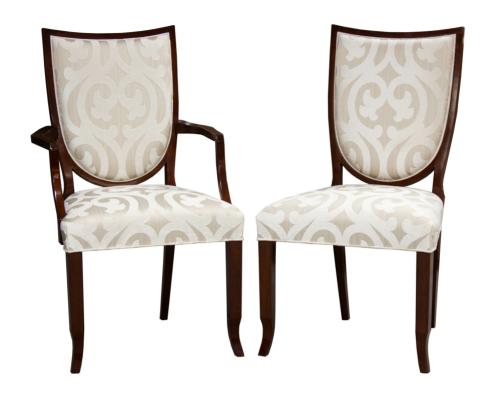

#### Metropolitan, Knowledge

The slender kicked legs and soft curve of the back of these chairs add a beautiful repetition of line to this dining presentation. Fabric on the outside back is framed perfectly by the plane geometry of the banister. The frame is crafted of Cherry hardwoods and is available in all wood finishes and any painted lacquers. Spring seat construction is standard.

Wood Species: Cherry

COM Required: 1.75 yards

# **Dimensions**

Width: 20.75" (52.705 cm)

**Depth:** 23.25" (59.055 cm)

Height: 38.25" (97.155 cm)

**Seat Height:** 19.75" (50.165 cm)