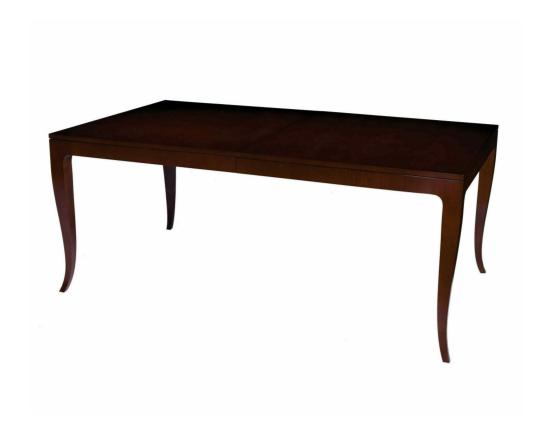

#### Metropolitan

The dining table for Knowledge presents style and function combined. The graceful sweeping legs create a very classic look. Hand-painted Champagne (05) striping is available as an option. The table and leaves are crafted of Cherry solids and veneers. Two 21" leaves (53 cm) with aprons are standard.

Wood Species: Cherry

### **Dimensions**

Width: 72" (182.88 cm)

**Depth:** 42.25" (107.315 cm)

Height: 30" (76.2 cm)

**Open Width:** 114.25" (290.195 cm)