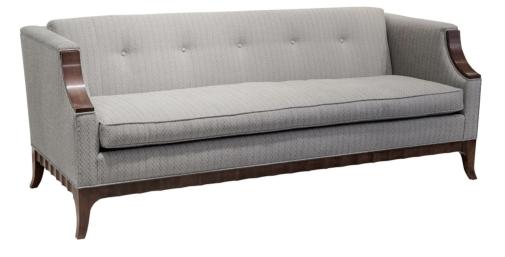

## 6580 **Drake Sofa**

#### Metropolitan

The Drake Sofa features a solid Cherry base accentuated with flowing, fluted rails. The inside back is button-tufted. Sweeping arm panels of Cherry are hand rubbed to accent the beauty of the grain. The sofa features an intricate detail with the rear legs. Two 16-inch throw pillows (40 cm) are included (not shown).

Wood Species: Cherry

COM Required: 16 yards

# Dimensions

| Width: 80" (203.2 cm)   | Arm Height: 30" (76.2 cm)     |
|-------------------------|-------------------------------|
| Depth: 34.5" (87.63 cm) | Seat Depth: 22" (55.88 cm)    |
| Height: 31" (78.74 cm)  | Seat Height: 18.5" (46.99 cm) |