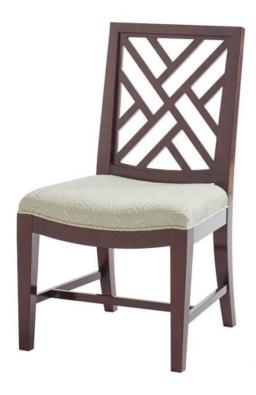

## Trellis Side Chair

#### **Dorothy Draper**

In keeping with Dorothy Draper's fondness for the trellis in much of her design work, the Kindel Trellis dining chair reflects the Draper style. The beautiful saddle seat adds distinction and comfort.

Wood Species: Cherry

COM Required: 0.75 yards

#### **Dimensions**

Width: 21.25" (53.975 cm)

**Depth:** 22" (55.88 cm)

**Height:** 38" (96.52 cm)

**Seat Width:** 21.25" (53.975 cm)

Seat Depth: 17.25" (43.815 cm)

**Seat Height:** 18" (45.72 cm)