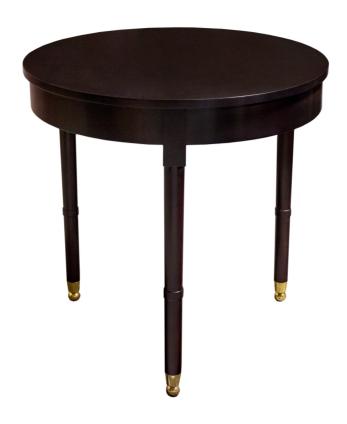

## **Walden Side Table**

#### Metropolitan

This Neoclassic style lamp table is made of Cherry and is perfect in either wood finishes or any of Councill's painted lacquers. Custom colors are also available for an extra charge. There is one single drawer. Three round tapered legs feature Brass ferrules terminating with ball pad feet.

### **Dimensions**

**Height:** 31" (78.74 cm) **Diameter:** 28" (71.12 cm)