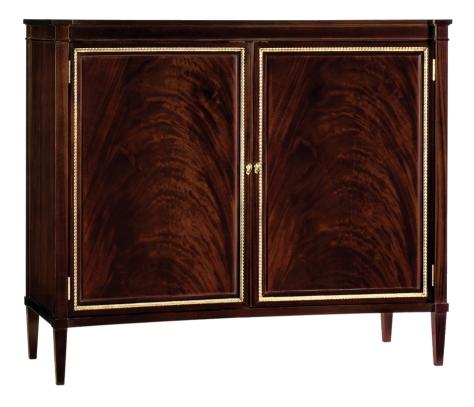

## **Brenton Commode**

#### The Classics

The Brenton Commode is noted for its beautiful concave shaped and large doors of Swirl Mahogany veneer. The doors are framed with carved, decorative molding highlighted by gold paint or any accent color of your choice. There are two adjustable wood shelves behind the doors. Polished brass key pulls are standard. Polished Nickel is also available.