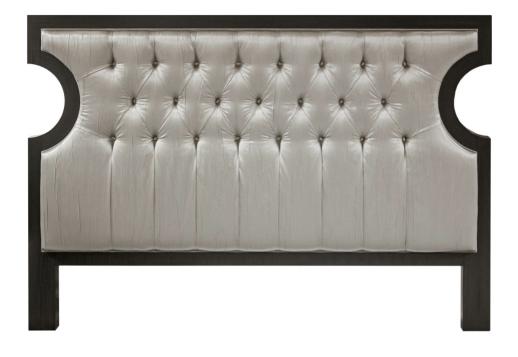

# 152-500 "XOXO" Tufted Headboard - Queen

#### **Jeffery Roberts**

The "XOXO" headboard has clean architectural lines creating the "O", that hugs the comfortable "X" patterned tufting. Available in full, queen and king sizes, it is the perfect companion to the "X" Bedside Chests. Metal bed frame included. Also available in Twin, King and California King.