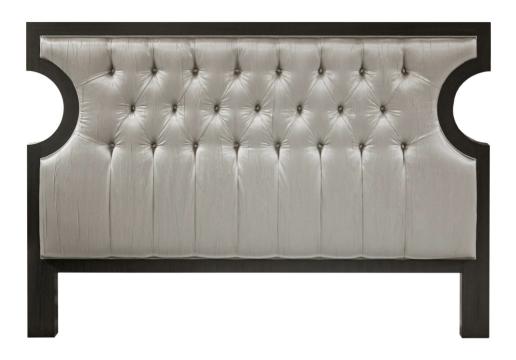

## "XOXO" Tufted Headboard - King

#### **Jeffery Roberts**

The "XOXO" headboard has clean architectural lines creating the "O", that hugs the comfortable "X" patterned tufting. Available in full, queen and king sizes, it is the perfect companion to the "X" Bedside Chests. Metal bed frame included. Also available in Twin, Queen, and California King.