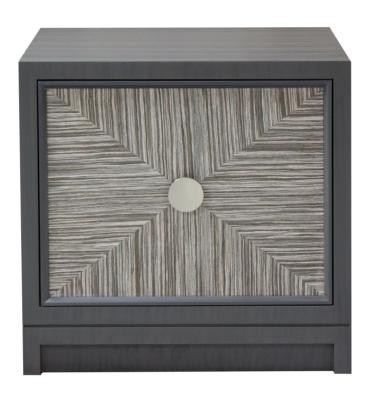

# 152-045 "X" Bedside Door Chest

#### **Jeffery Roberts**

A painted striata finish and clean, refined lines wrap the "X" patterned veneer door front. This bedside chest is the perfect companion for the "XOXO" Headboard. The face of the door features Silver Italian Walnut veneer in a 4-piece, pie-matched pattern. There is one adjustable shelf. Nickel hardware is standard. Made of Maple.