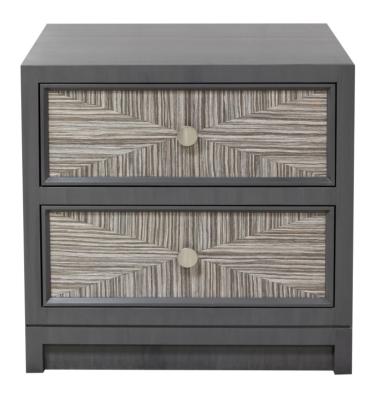

## "X" Bedside Chest with Drawers

#### **Jeffery Roberts**

A painted striata finish and clean, refined lines wrap the "X" patterned veneer drawer fronts. This bedside chest is the perfect companion for the "XOXO" Headboard. Made of Maple, the two doors are faced with Silver Italian Walnut veneer patterned in a 4-piece, pie match. Made of Maple.