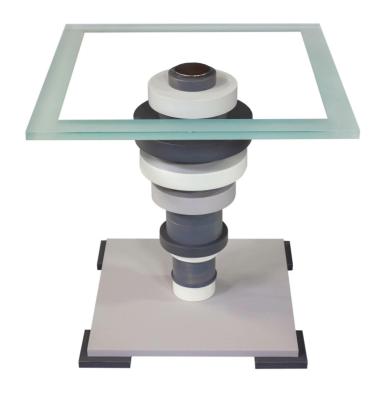

# Gear Lamp Table - Glass Top

#### **Jeffery Roberts**

Glass top version of the Gear table. The square glass top has a frosted edge and is secured to the pedestal with a decorative metal cap. Multi-colored discs, available in several paint and stain color combinations, create the industrial gear-inspired, center pedestal. Standard in one finish color but use of multiple colors on gears, as shown, is an option for an extra charge.