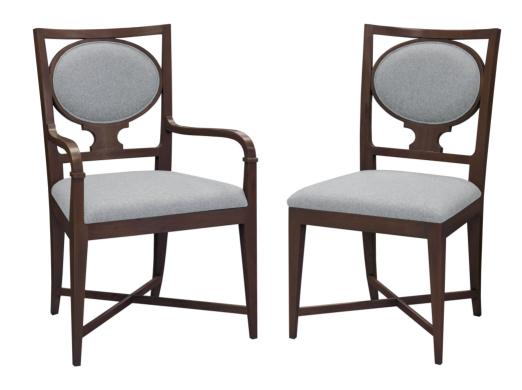

#### **Catherine Oval Back Side Chair**

#### Metropolitan

The Catherine chair frame draws inspiration from French Neoclassicism. The rectangular back surrounds an oval panel that is upholstered on the inside and veneered on the outside back. Square, inward tapering legs and are joined by low, X-stretchers. A slip seat is standard.