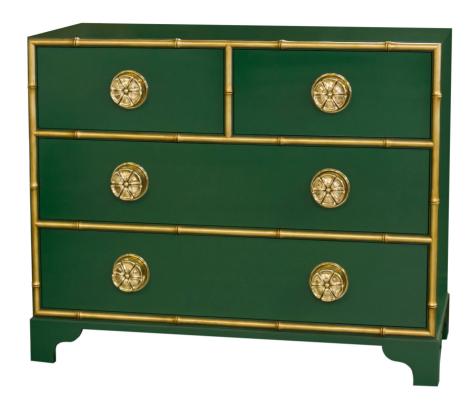

# **Pinwheel Chest**

### **Dorothy Draper**

Large pinwheel drawer pulls made of cast brass in the shape of a flower, characterize this chest of drawers designed by Dorothy Draper. She specified this chest in her work at the Arrowhead Springs Hotel in the San Bernardino Mountains of Southern California. In the basic style of Chinese Chippendale, the Pinwheel Chest features four drawers with split bamboo molding around each drawer. Made of Cherry and available in wood or painted finishes. Painted accents on moldings are optional.