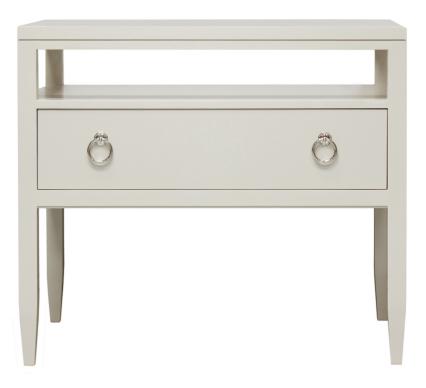

# 171-046 **Bedside Table - Wood Top**

#### Metropolitan, Knowledge

The Bedside Table for Knowledge features solid brass, ring pull hardware, open shelf and one drawer. The Bedside Table is crafted of Cherry solids and straight-grain veneers. Also available with a Quartz stone top, see 171-045.