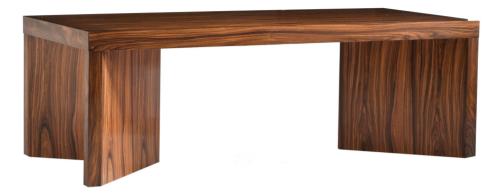

## 88-804 Carlyle Coffee Table

#### **Dorothy Draper**

Made from Santos Rosewood veneer, the rectangular cocktail table is a clean, sleek design with two chevron-shaped bases supporting the top. The original of this table was in Dorothy Draper's own apartment at The Carlyle in New York. Available in the standard finish, Aged Rosewood (45).