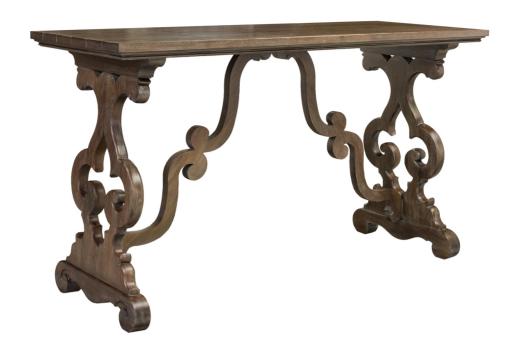

# French Hunt Table with Plank Top

#### **Master Works**

The Karges French Hunt Table was inspired from a French Regence Library table. This table, crafted from solid Walnut and American Walnut veneers, displays the romantic shape of the French Regence period while crossing into a more relaxed urban luxury design with the plank Walnut top. Especially beautiful with our a la rustica technique finishes (as shown), the Hunt table is available in all Karges Walnut and painted finishes. For larger inlaid top see 724.

Wood Species: Walnut

### **Dimensions**

**Width:** 70" (177.8 cm) **Height:** 40" (101.6 cm)

**Depth:** 27" (68.58 cm)