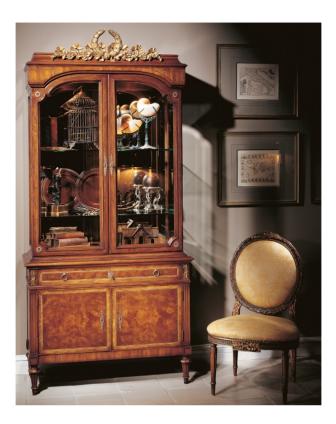

## K4892 Louis XVI Side Chair with Carved Round Back

#### **Master Works**

A chair of royalty, this beautifully, hand-carved Fauteuil is a bold

example Karges design. Also available as an arm chair (4891)

Wood Species: Hardwood

COM Required: 3 yards

# Dimensions

Width: 24" (60.96 cm)

Depth: 26.5" (67.31 cm)

Height: 40" (101.6 cm)

Seat Height: 18" (45.72 cm)