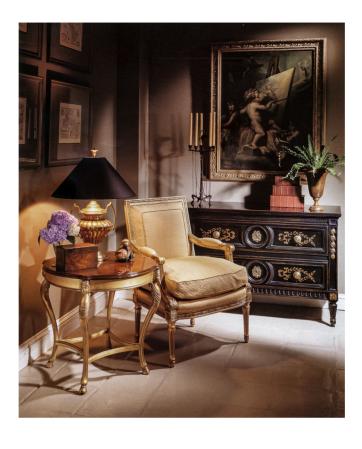

# Square Back Louis XVI Fauteuil

### **Master Works**

Clean and crisp, this stately chair demonstrates how art and functionality can marry into a perfect duo. The hand carved twisted ribbon carving along the frame with the acanthus leaf at the arm stump is just enough flair to make the chair unique and impressive. The boxed back and reversible cushion add comfort to the generous seat.