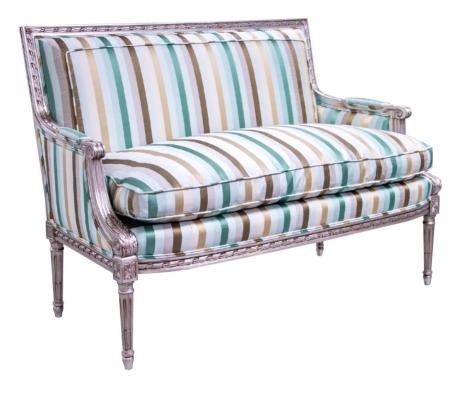

#### **Master Works**

The subtle difference between the loveseat and the fauteuil (4905) make the pieces blend with each other but each holds it's own intrinsic beauty to be appreciated on its own. The frame features a hand carved fold and the arms end in an acanthus decoration with hand carved rosettes at each leg post.